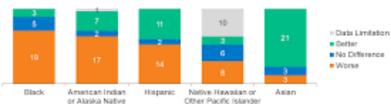

#### People of Color Fare Worse than their White Counterparts Across Many Measures of Health Status

Number of health status measures for which group fared better, the same, or worse compared to White counterparts:

Sope. Measures are to 2015 or the most report agent to which data are available. "Better" or "Morpe" reducation a statistically appropriate these training as the p-chool sees. The conference contacts no conditionally applicated relatives. "Only a relational indicated and no companies adult for a restrictive group, invalidated data for a relative group, invalidated data for a relative group, invalidated data for a relative conference on the other properties. Persons of frequency supplies. Persons of frequency supplies and of an orange of a real conference on information for the analysis; their groups are not not reliquate.