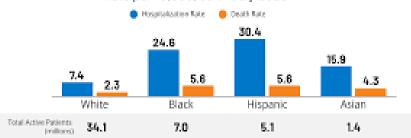

#### COVID-19 Hospitalization and Death Rates among Active Epic Patients by Race/Ethnicity

Rate per 10,000, as of July 2020

MOTE: Bates for Stack, Hispania, and Asian patients are statistically significantly officered from White patients at the prociSi lead.

For any of Hispania origin high is dury statistical substitution of Hispania origin high is dury statistical statistics of Hispania origin high set on the statistics of high statistics of Hispania.

Examples of any origin high set of the statistics of high statistics of high

SOURCE: Epic and RFF analysis of Epic Health Record Spaters COVID: Trivelated data as of July 2000.